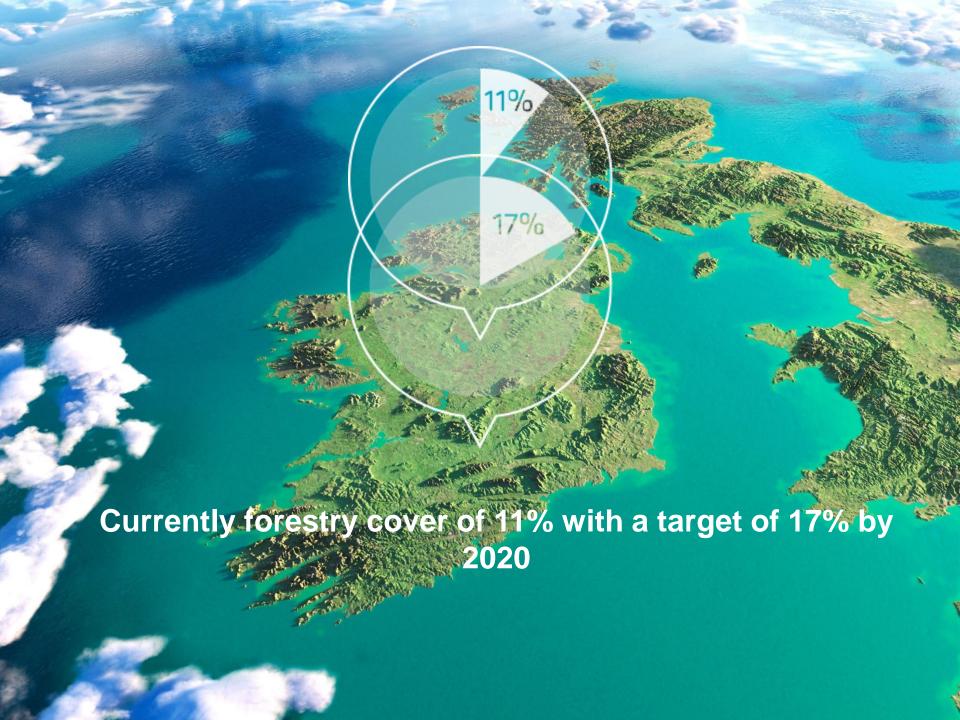

Volume of planting undertaken by Coillte and the private sector between 1989 and 2009.







# **Small End** Diameter (cm)

# Large End Diameter (cm)

7cm

13cm

Pulpwood: OSB/MDF

Animal bedding

1.5 to 3.8 metres

Stakewood:

Fencing

**Energywood:** Woodchip

**Firewood** 

14cm 19cm

2.4 to 3.7 metres

Palletwood: Packaging

Garden furniture



Construction



# **Product Percentage Breakdown**





# **HAULAGE RATES**







# **Contracted Standing Timber Sales Average Annual Prices**









FORESTRY ACQUISITION CONSOLIDATION & TIMBER



# Target Areas: FACT Clusters

## Sawmills

- 1. Balcas, Fermanagh
- 2. ECC
- 3. Murrays, Ballygar
- 4. Coolrain, Laois
- 5. Laois Sawmills
- 6. Murrays, Ballon
- 7. Woodfab, Wicklow
- 8. Glennons, Fermoy
- 9. Graingers, Cork



|