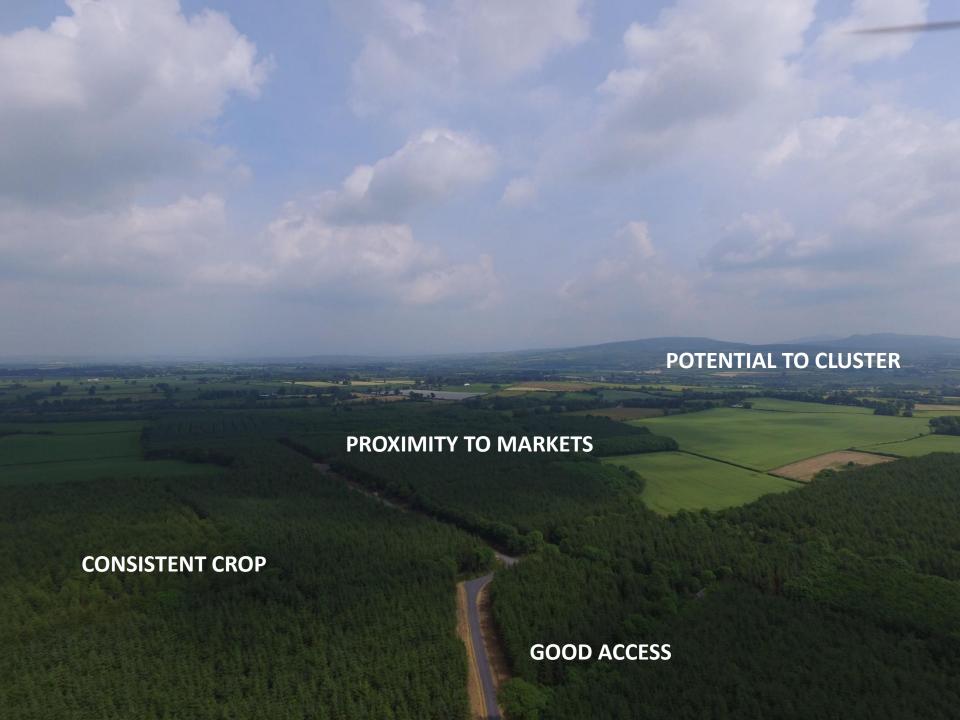

Volume of planting undertaken by Coillte and the private sector between 1989 and 2009.







# **Small End** Diameter (cm)

# Large End Diameter (cm)

7cm

13cm

Pulpwood: OSB/MDF

Animal bedding

1.5 to 3.8 metres

Stakewood:

Fencing

**Energywood:** Woodchip

**Firewood** 

14cm 19cm

2.4 to 3.7 metres

Palletwood: Packaging

Garden furniture



Construction



# **Product Percentage Breakdown**





# **HAULAGE RATES**







# **Contracted Standing Timber Sales Average Annual Prices**









FORESTRY ACQUISITION CONSOLIDATION & TIMBER



# Target Areas: FACT Clusters

## Sawmills

- 1. Balcas, Fermanagh
- 2. ECC
- 3. Murrays, Ballygar
- 4. Coolrain, Laois
- 5. Laois Sawmills
- 6. Murrays, Ballon
- 7. Woodfab, Wicklow
- 8. Glennons, Fermoy
- 9. Graingers, Cork



|                | Target counties                                                    | Sawmills and end users in proximity                    |
|----------------|--------------------------------------------------------------------|--------------------------------------------------------|
| Fact cluster 1 | East Cork, Waterford, Wicklow,<br>Wexford, Tipperary and Kilkenny. | Glennon Brothers, Murrays Timber, Bord na Móna         |
| Fact cluster 2 | Mayo, Sligo, Roscommon                                             | ECC, Murrays Timber