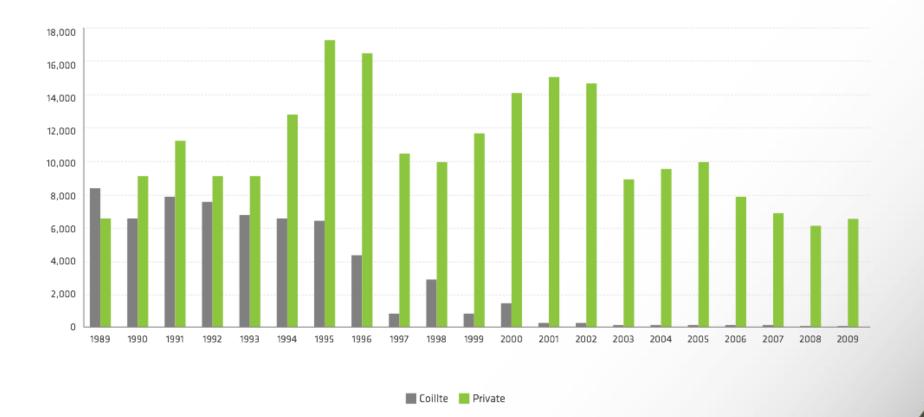

Volume of planting undertaken by Coillte and the private sector between 1989 and 2009.