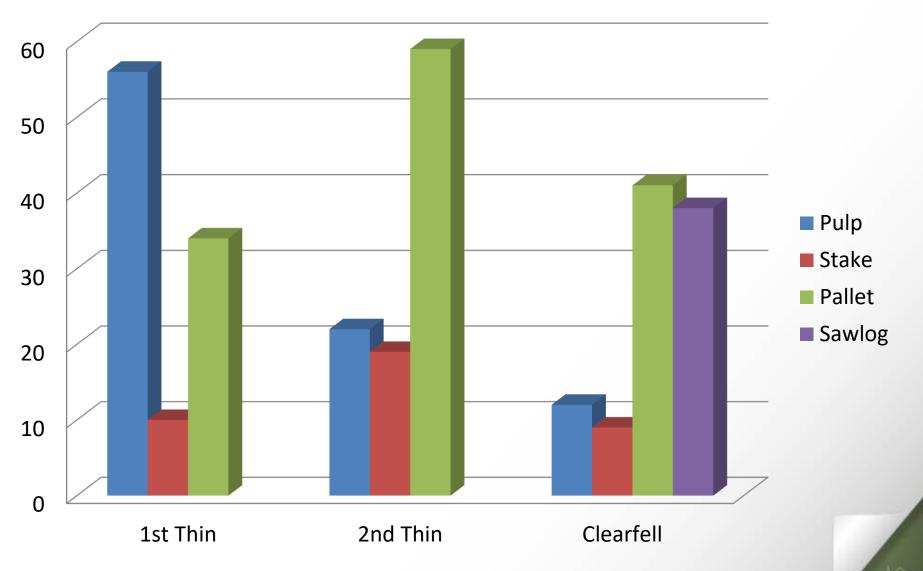

Volume of planting undertaken by Coillte and the private sector between 1989 and 2009.







# **Small End** Diameter (cm)

# Large End Diameter (cm)

7cm

13cm

Pulpwood: OSB/MDF

Animal bedding

1.5 to 3.8 metres

Stakewood:

Fencing

**Energywood:** Woodchip

**Firewood** 

14cm 19cm

2.4 to 3.7 metres

Palletwood: Packaging

Garden furniture



Construction



# **Product Percentage Breakdown**





# **HAULAGE RATES**







# **Contracted Standing Timber Sales Average Annual Prices**









FORESTRY ACQUISITION CONSOLIDATION & TIMBER



# Target Areas: FACT Clusters

## Sawmills

- 1. Balcas, Fermanagh
- 2. ECC
- 3. Murrays, Ballygar
- 4. Coolrain, Laois
- 5. Laois Sawmills
- 6. Murrays, Ballon
- 7. Woodfab, Wicklow
- 8. Glennons, Fermoy
- 9. Graingers, Cork



|                | Target counties                                                    | Sawmills and end users in proximity                    |
|----------------|--------------------------------------------------------------------|--------------------------------------------------------|
| Fact cluster 1 | East Cork, Waterford, Wicklow,<br>Wexford, Tipperary and Kilkenny. | Glennon Brothers, Murrays Timber, Bord na Món