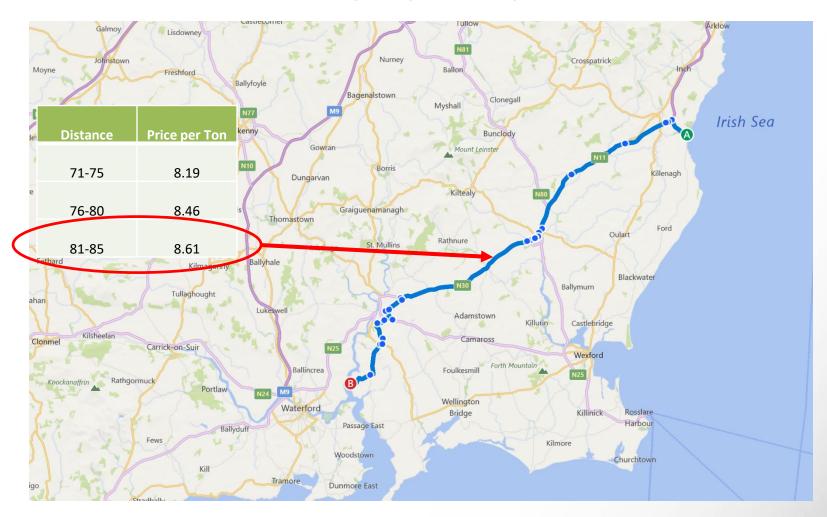

Volume of planting undertaken by Coillte and the private sector between 1989 and 2009.







# **Small End** Diameter (cm)

# Large End Diameter (cm)

7cm

13cm

Pulpwood: OSB/MDF

Animal bedding

1.5 to 3.8 metres

Stakewood:

Fencing

**Energywood:** Woodchip

**Firewood** 

14cm 19cm

2.4 to 3.7 metres

Palletwood: Packaging

Garden furniture



Construction



# **Product Percentage Breakdown**





# **HAULAGE RATES**







# **Contracted Standing Timber Sales Average Annual Prices**









FORESTRY ACQUISITION CONSOLIDATION & TIMBER



# Target Areas: FACT Clusters

## Sawmills

- 1. Balcas, Fermanagh
- 2. ECC
- 3. Murrays, Ballygar
- 4. Coolrain, Laois
- 5. Laois Sawmills
- 6. Murrays, Ballon
- 7. Woodfab, Wicklow
- 8. Glennons, Fermoy
- 9. Graingers, Cork



|                | Target counties                                                    | Sawmills and end users in proximity                    |
|----------------|--------------------------------------------------------------------|--------------------------------------------------------|
| Fact cluster 1 | East Cork, Waterford, Wicklow,<br>Wexford, Tipperary and Kilkenny. | Glennon Brothers, Murrays Timber, Bord na Móna         |
| Fact cluste