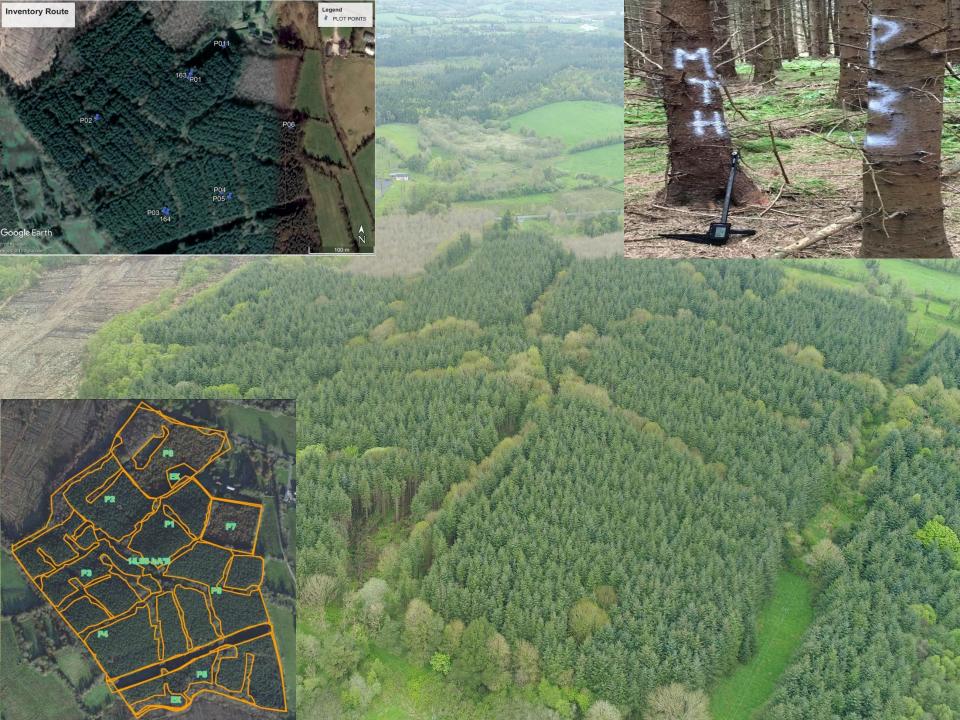

Volume of planting undertaken by Coillte and the private sector between 1989 and 2009.







# **Small End** Diameter (cm)

# Large End Diameter (cm)

7cm

13cm

Pulpwood: OSB/MDF

Animal bedding

1.5 to 3.8 metres

Stakewood:

Fencing

**Energywood:** Woodchip

**Firewood** 

14cm 19cm

2.4 to 3.7 metres

Palletwood: Packaging

Garden furniture



Construction



# **Product Percentage Breakdown**





# **HAULAGE RATES**







# **Contracted Standing Timber Sales Average Annual Prices**









FORESTRY ACQUISITION CONSOLIDATION & TIMBER



# Target Areas: FACT Clusters

## Sawmills

- 1. Balcas, Fermanagh
- 2. ECC
- 3. Murrays, Ballygar
- 4. Coolrain, Laois
- 5. Laois Sawmills
- 6. Murrays, Ballon
- 7. Woodfab, Wicklow
- 8. Glennons, Fermoy
- 9. Graingers, Cork



|                | Target counties                                                    | Sawmills and end users in proximity                    |
|----------------|--------------------------------------------------------------------|--------------------------------------------------------|
| Fact cluster 1 | East Cork, Waterford, Wicklow,<br>Wexford, Tipperary and Kilkenny. | Glennon Brothers, Murrays Timber, Bord na Móna         |
| Fact cluster 2 | Mayo, Sligo, Roscommon