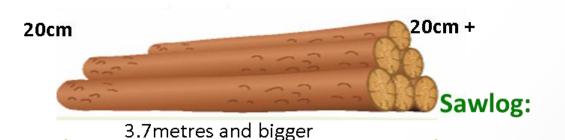

# Large End Diameter (cm)

7cm

13cm

Pulpwood: OSB/MDF

Animal bedding

1.5 to 3.8 metres

Stakewood:

Fencing

**Energywood:** Woodchip

**Firewood** 

14cm 19cm

2.4 to 3.7 metres

Palletwood: Packaging

Garden furniture

Construction