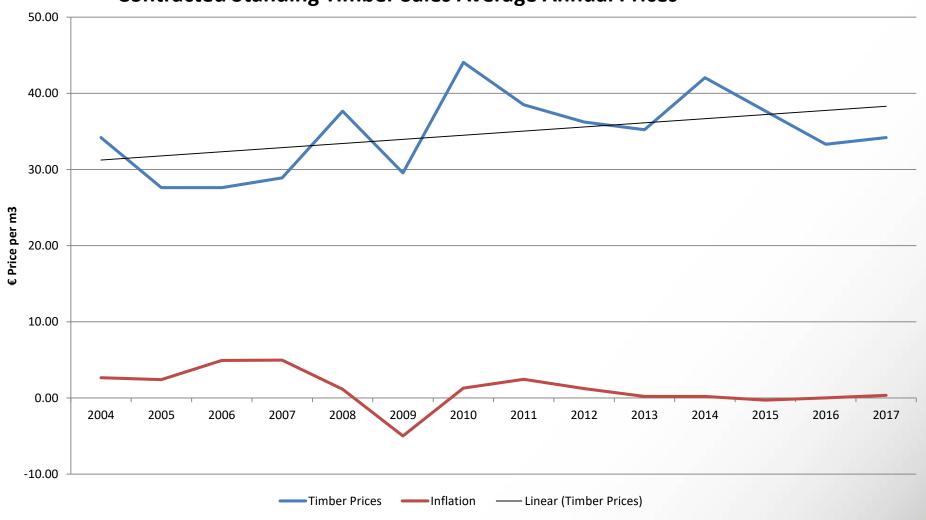

# **Contracted Standing Timber Sales Average Annual Prices**

FORESTRY ACQUISITION CONSOLIDATION & TIMBER