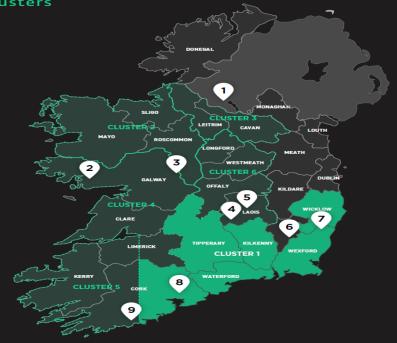

# Target Areas: FACT Clusters

## Sawmills

- 1. Balcas, Fermanagh
- 2. ECC
- 3. Murrays, Ballygar
- 4. Coolrain, Laois
- 5. Laois Sawmills
- 6. Murrays, Ballon
- 7. Woodfab, Wicklow
- 8. Glennons, Fermoy
- 9. Graingers, Cork

|                | Target counties                                                    | Sawmills and end users in proximity                    |
|----------------|--------------------------------------------------------------------|--------------------------------------------------------|
| Fact cluster 1 | East Cork, Waterford, Wicklow,<br>Wexford, Tipperary and Kilkenny. | Glennon Brothers, Murrays Timber, Bord na Móna         |
| Fact cluster 2 | Mayo, Sligo, Roscommon                                             | ECC, Murrays Timber                                    |
| Fact cluster 3 | Leitrim, Cavan                                                     | Balcas, Medite for MDF                                 |
| Fact cluster 4 | East Limerick, Clare, Galway                                       | ECC, Glennon Brothers, ports for export                |
| Fact cluster 5 | Kerry, West Cork, West Limerick                                    | GP Wood, Biomass plants/ CHP facilities (all clusters) |
| Fact cluster 6 | Laois, Offaly, Westmeath, Longford                                 | Murrays Timber, Glennon Brothers, Bord na Móna         |