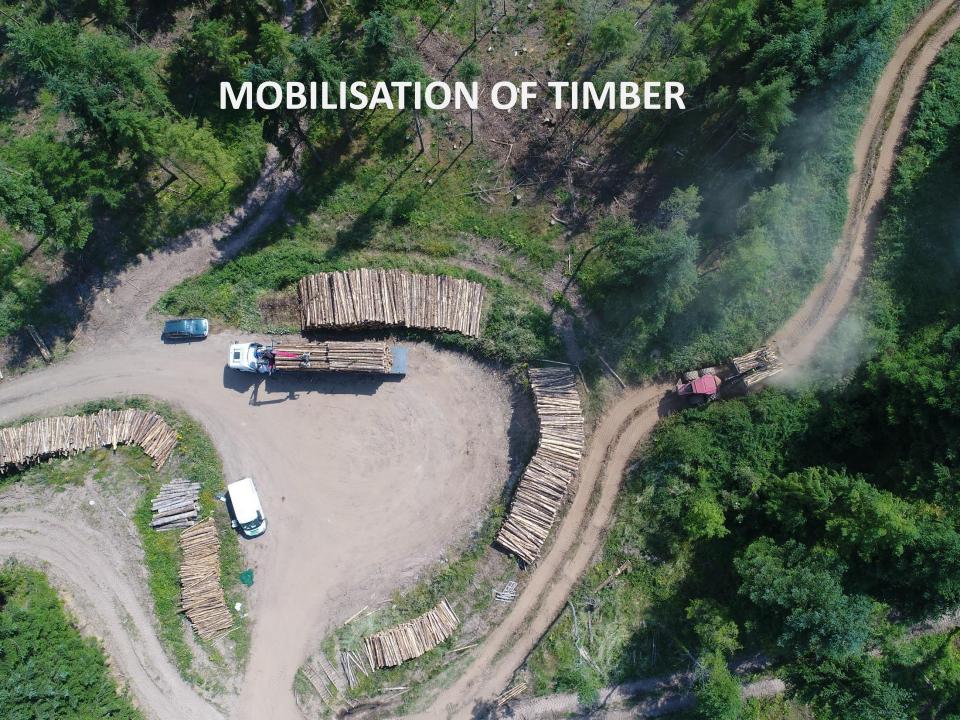

Volume of planting undertaken by Coillte and the private sector between 1989 and 2009.







# **Small End** Diameter (cm)

# Large End Diameter (cm)

7cm

13cm

Pulpwood: OSB/MDF

Animal bedding

1.5 to 3.8 metres

Stakewood:

Fencing

**Energywood:** Woodchip

**Firewood** 

14cm 19cm

2.4 to 3.7 metres

Palletwood: Packaging

Garden furniture



Construction



# **Product Percentage Breakdown**





# **HAULAGE RATES**







# **Contracted Standing Timber Sales Average Annual Prices**









FORESTRY ACQUISITION CONSOLIDATION & TIMBER



# Target Areas: FACT Clusters

## Sawmills

- 1. Balcas, Fermanagh
- 2. ECC
- 3. Murrays, Ballygar
- 4. Coolrain, Laois
- 5. Laois Sawmills
- 6. Murrays, Ballon
- 7. Woodfab, Wicklow
- 8. Glennons, Fermoy
- 9. Graingers, Cork



|                | Target counties                                                    | Sawmills and end users