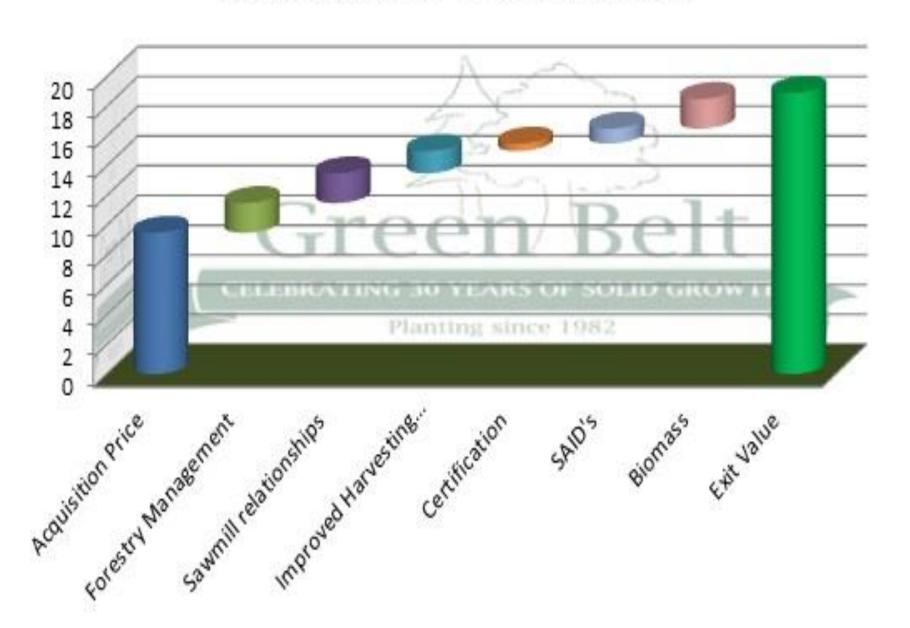

ers, Murrays Timber, Bord na Móna         |
| Fact cluster 2 | Mayo, Sligo, Roscommon                                             | ECC, Murrays Timber                                    |
| Fact cluster 3 | Leitrim, Cavan                                                     | Balcas, Medite for MDF                                 |
| Fact cluster 4 | East Limerick, Clare, Galway                                       | ECC, Glennon Brothers, ports for export                |
| Fact cluster 5 | Kerry, West Cork, West Limerick                                    | GP Wood, Biomass plants/ CHP facilities (all clusters) |
| Fact cluster 6 | Laois, Offaly, Westmeath, Longford                                 | Murrays Timber, Glennon Brothers, Bord na Móna         |

# Adding Value to Investment



# GREEN BELT. MOBILISING TIMBER FROM THE PRIVATE ESTATE



Maurice Ryan
Green Belt Itd

maurice@greenbelt.ie

087 675 3097