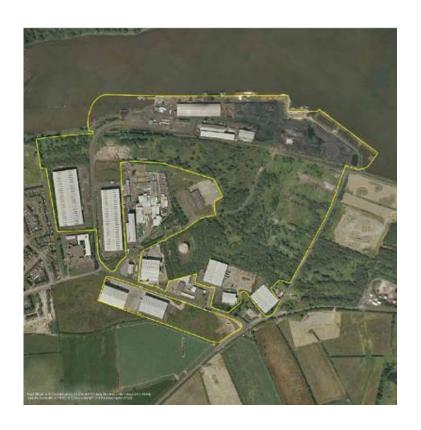

# The 2014 IrBEA National Bioenergy Conference

# Planning and Financing a 16mw CHP Plant in Derry

Mark Varian Eversheds



#### Who Am I?

- Head of Projects and Construction, Eversheds Dublin Office
- 2000 lawyers in 28 jurisdictions
- Advised on 40% of renewable energy assets operational on the island of Ireland

## **Evermore Energy**

- Client Ciaran and Stephen Devine
- Capex Stg£80 million
- 16 mw CHP Plant at Londonderry Port

## **Evermore Energy**



## **Advisory Team**

- Legal Eversheds / Carson McDowell
- Financial Foresight / KPMG
- Technical Fichtner
- Insurance JLT

#### So What Did It Entail?



### Aerial View of Site



## Key Messages

- Interface Risks
  - Port and O&M Contractor the last 800 yards
  - EPC and O&M Contractor defects
  - Fuel Supplier and O&M Contractor fuel spec and testing regime

## Key Messages

- Project Finance Banks don't take a view
  - precise risk allocations
  - lengthy due diligence process
  - patience required!

#### Thank You



**Mark Varian** Eversheds

T: +353 1 6644 341

E: MarkVarian@Eversheds.ie

## www.eversheds.ie